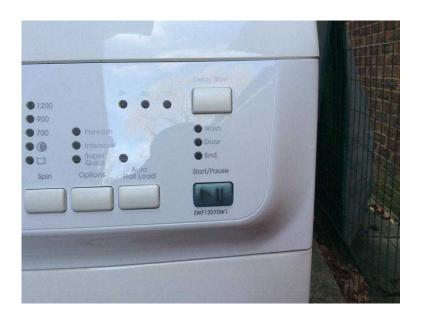

## Zanussi Washing Machine Model no. ZWF 1270 W1 (50 GBP)

South East, Berkshire Location https://www.freeadsz.co.uk/x-567474-z

This Zanussi Washing Machine has been looked after and is in very good condition for it's age which is believed to be 6/7 years old. Specification includes maximum load 6kg, maximum spin speed 1200 rpm, cold feed only. Dimensions - Width 60 cm, Height 85 cm, Depth 63 cm (incl porthole door). Collection only. &pound