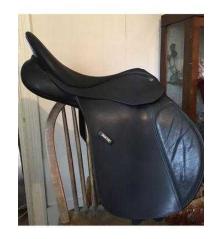

## Wintec saddle (150 GBP)

X 1 of 6

Location **South East, West Sussex** https://www.freeadsz.co.uk/x-567488-z

17 "Black wintec gp saddle very good condition currently has wide gullet but I also have

|   | Wintec                            | saddle   |
|---|-----------------------------------|----------|
|   | https://www.freeadsz.co.u<br>88-z | k/x-5674 |
|   | Wintec                            | saddle   |
|   | https://www.freeadsz.co.u<br>88-z | k/x-5674 |
|   | Wintec                            | saddle   |
|   | https://www.freeadsz.co.u<br>88-z | k/x-5674 |
| 標 | Wintec                            | saddle   |
|   | https://www.freeadsz.co.u<br>88-z | k/x-5674 |
|   | Wintec                            | saddle   |
|   | https://www.freeadsz.co.u<br>88-z | k/x-5674 |
|   | Wintec                            | saddle   |
|   | https://www.freeadsz.co.u         | k/x-5674 |
|   | Wintec                            | saddle   |
|   | https://www.freeadsz.co.u<br>88-z | k/x-5674 |
|   | Wintec                            | saddle   |
|   | https://www.freeadsz.co.u         | k/x-5674 |
|   | Wintec                            | saddle   |
|   | https://www.freeadsz.co.u<br>88-z | k/x-5674 |
|   | Wintec                            | saddle   |
|   | https://www.freeadsz.co.u<br>88-z | k/x-5674 |