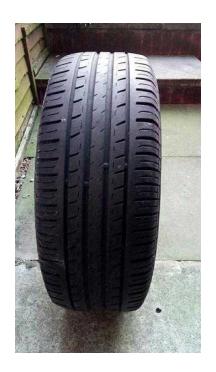

## **New Tyre**

Location **East of England, Hertfordshire** https://www.freeadsz.co.uk/x-567489-z

A spare tyre which is new and never been used so has plenty of tread still. It is a size 135/55/R15. Was originally going to be for a Vauxhall Corsa SXI 1.4cc but that car was sold so the tyre never had a purpose in the.