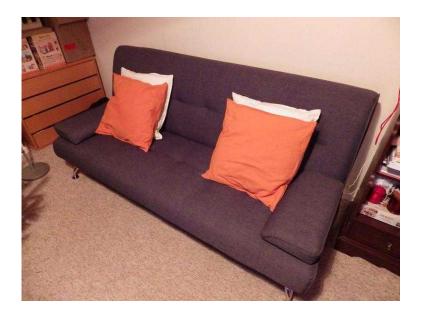

## **Venice Fabric SOFA BED Grey (130 GBP)**

Location South West, Hampshire

https://www.freeadsz.co.uk/x-567494-z

Venice Fabric Sofa Bed in excellent condition for sale due to moving house and not wanted anymore.

A luxury fabric sofa with thick padding and classy metal feet that open out into a welcoming bed.No longer will your sofa bed be the uncomfortable sleeping option. The Venice Sofa Bed combines the best of seating luxury with a sumptuous bed, large enough for two.

## Specifications:

Brand: Dunelm Collection

Material: Fabric

Material composition: 100% Polyester

No. Of Seats: 3 Seater Seat cushion filling: Foam Back cushion filling: Foam Seat Firmness: Firm

Suspension: Sprung Feet Type: Metal Arm Style: Padded