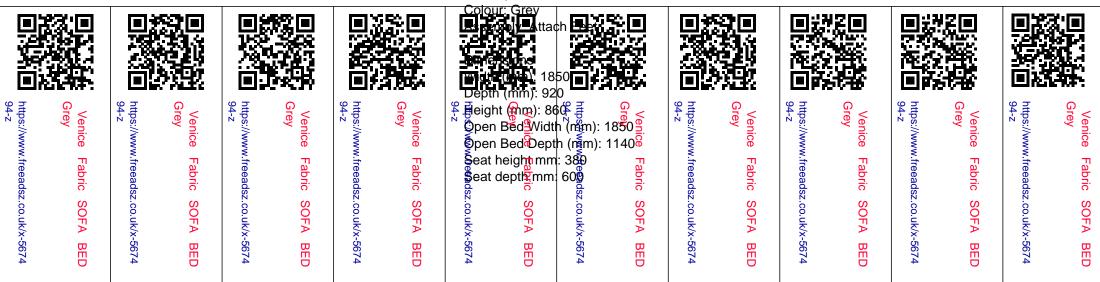

## Specifications:

Brand: Dunelm Collection

Material: Fabric

Material composition: 100% Polyester

No. Of Seats: 3 Seater Seat cushion filling: Foam Back cushion filling: Foam Seat Firmness: Firm

Suspension: Sprung Feet Type: Metal Arm Style: Padded