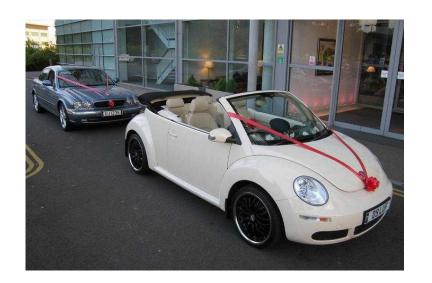

## WEDDING TRANSPORT LEICESTER VW Beetle amp Jaguar XJ wedding cars

Location East Midlands, Leicestershire https://www.freeadsz.co.uk/x-567519-z

Chauffeur driven wedding transport for hire in Leicester, Leicestershire, Rutland, Warwickshire and the East Midlands. Choose from our VW Beetle convertible or Jaguar XJ saloon. Cars will be supplied with decorative ribbons & bow from a large choice of colours and the happy couple will be given a champagne drive. Get in touch and let us have the date, the collection are, the ceremony and reception locations. Postcodes would help and we can give you prices for our cars and services based on your exact requirements. We only offer ONE car per day for a Wedding or Civil Partnership so please don't leave it too late. A £100.00 deposit will secure the car hire and any balance not due until 21 days before the event. Call Clive on 0116 2390480 0116 23904...(click to reveal full phone number) or visit www.leicesterweddingcars.co