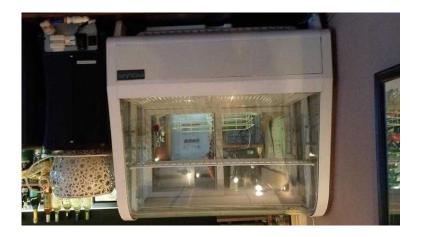

## Polar display fridge CC444 (200 GBP)

Location South West, Hampshire https://www.freeadsz.co.uk/x-567522-z

POLAR CC444

COUNTER TOP DISPLAY FRIDGE

1 HEIGHT ADJUSTABLE SHELVES

ILLUMINATED

SLIDING DOORS TO REAR

IN GOOD USED CONDITION

AND

**FULL WORKING ORDER** Height 26 inch Width 26.5 inch Depth 18

CC444

| N | <b>5</b> |
|---|----------|

| Polar   | ttps://w<br>2-z                    |
|---------|------------------------------------|
| display | ttps://www.freeadsz.co.uk/x-56/2-z |
| fridge  | dsz.co.uk                          |
| Ć       |                                    |