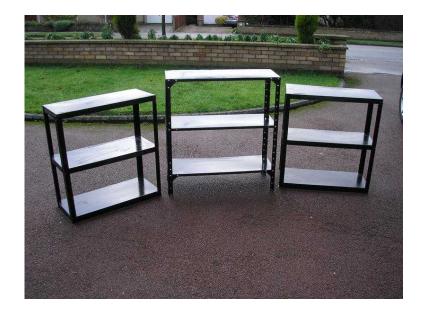

## Small and large black metal shelving units (10 GBP)

Location **East Midlands, Leicestershire** https://www.freeadsz.co.uk/x-567526-z

Larger unit is 89cm high, 82cm wide, 31cm deep. £20 x1

The smaller black metal shelving units are 76cm high, 71cm wide, 30.5cm deep. There are two of them £10.