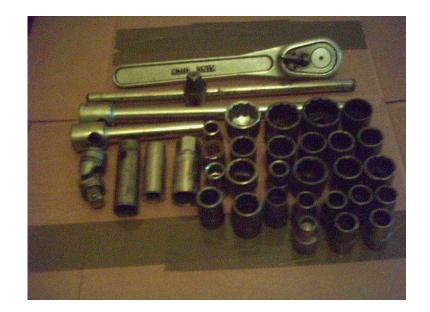

## job lot sockets (19 GBP)

Location **South East, West Sussex** https://www.freeadsz.co.uk/x-567615-z

 $\label{eq:mixed sockets AF. English} \ .$ 

12 in extension bar. 6in extension bar. flexible joint. T.bar.