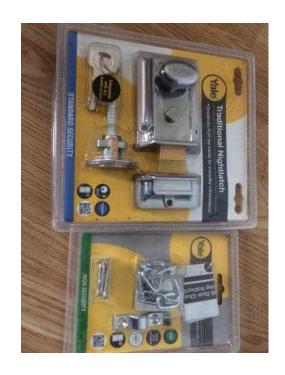

## Yale nightlatch and door chain -brand new in box (25 GBP)

Location Wales, South Glamorgan https://www.freeadsz.co.uk/x-567622-z

brand new in box Yale nightlatch and door chain £25

| Yale nightlatch and door chain brand new in box     |
|-----------------------------------------------------|
| https://www.freeadsz.co.uk/x-5676<br>22-z           |
| Yale nightlatch and door chain box                  |
| https://www.freeadsz.co.uk/x-5676<br>22-z           |
| Yale nightlatch and door chain<br>-brand new in box |
| https://www.freeadsz.co.uk/x-5676<br>22-z           |
| Yale nightlatch and door chain box                  |
| https://www.freeadsz.co.uk/x-5676<br>22-z           |
| Yale nightlatch and door chain<br>-brand new in box |
| https://www.freeadsz.co.uk/x-5676<br>22-z           |
| Yale nightlatch and door chain<br>-brand new in box |
| https://www.freeadsz.co.uk/x-5676<br>22-z           |
| Yale nightlatch and door chain<br>-brand new in box |
| https://www.freeadsz.co.uk/x-5676<br>22-z           |
| Yale nightlatch and door chain<br>-brand new in box |
| https://www.freeadsz.co.uk/x-5676<br>22-z           |
| Yale nightlatch and door chain<br>-brand new in box |
| https://www.freeadsz.co.uk/x-5676<br>22-z           |
| Yale nightlatch and door chain<br>-brand new in box |
| https://www.freeadsz.co.uk/x-5676<br>22-z           |