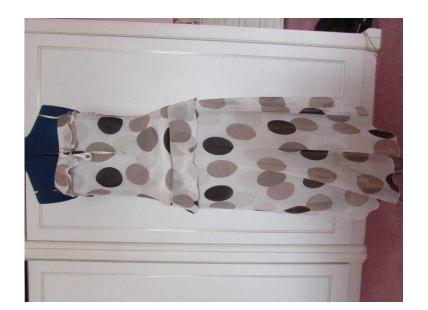

## George 2 piece creambrown fully lined skirt suit Size 1012 Excellent condition (8 GBP

Location **South West, Dorset** https://www.freeadsz.co.uk/x-567630-z

Lovely 2 piece evening suit in excellent condition.

The top is frilled at front neckline with ties at middle top. There is a band at the bottom of the top. It is fully lined and has adjustable straps. Length 27 inches approx

The skirt is asymmetric and has has button fastening at waistband. It is fully lined. Length 34 inches approx

please note top is size 10 skirt is size

| os://www.freeadsz.co.uk/x-5 | eorge 2 piece creamt<br>y lined skirt suit Size<br>cellent con |
|-----------------------------|----------------------------------------------------------------|
| sz.co.uk/x-                 | piece creambr<br>kirt suit Size 1<br>condi                     |
| 5                           | <u> </u>                                                       |