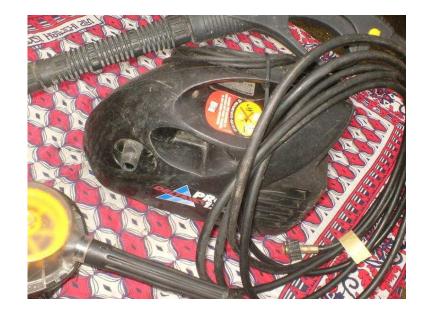

## PRESSURE WASHER (20 GBP)

同学发生同

Location **South East, Buckinghamshire** https://www.freeadsz.co.uk/x-568082-z

PRESSURE WASHER DELTA-JET 2000 LANCE PLUS BRUSH WORKING

同次公司

|           | PRESSURE                        | WASHER      |
|-----------|---------------------------------|-------------|
|           | https://www.freeadsz.co         | 5.uk/x-5680 |
|           | PRESSURE                        | WASHER      |
|           | https://www.freeadsz.co         | o.uk/x-5680 |
|           | PRESSURE                        | WASHER      |
|           | https://www.freeadsz.co         | o.uk/x-5680 |
|           | PRESSURE                        | WASHER      |
|           | https://www.freeadsz.co         | o.uk/x-5680 |
| <b>電車</b> | PRESSURE                        | WASHER      |
|           | https://www.freeadsz.co         | o.uk/x-5680 |
|           | PRESSURE                        | WASHER      |
|           | https://www.freeadsz.co         | o.uk/x-5680 |
|           | PRESSURE                        | WASHER      |
|           | https://www.freeadsz.co         | o.uk/x-5680 |
|           | PRESSURE                        | WASHER      |
|           | https://www.freeadsz.co         | o.uk/x-5680 |
|           | PRESSURE                        | WASHER      |
|           | https://www.freeadsz.co         | o.uk/x-5680 |
|           | PRESSURE                        | WASHER      |
|           | https://www.freeadsz.co<br>82-z | o.uk/x-5680 |