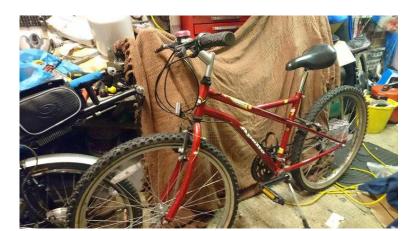

## Apollo Manic mountain bike bicycle (20 GBP)

Location **South West, Wiltshire** https://www.freeadsz.co.uk/x-568136-z

Apollo Manic mountain bike
Unisex
18 speed twist grip
16" frame (would suit teenager to average height adult female)
All in good working.