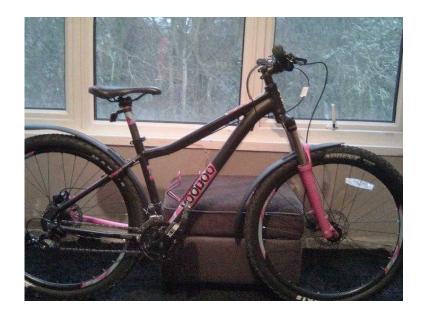

## Voodoo Soukuri Womens 16quot Mountin Bike (260 GBP)

Location **East of England, Bedfordshire** https://www.freeadsz.co.uk/x-568143-z

VooDoo Soukri Women's Mountain Bikeln an eye-popping matte black and pink, the VooDoo Soukri Women's Mountain Bike is a trail-conquering machine that boasts geometry specifically desgined for female riders to have a comfy ride. A lightweight aluminium hardtail frame is complemented by 27.5" wheels shod in Maxxis Ardent tyres for a great balance of grip and speed. Bumpy trails are taken care of with the 120mm Suntour fork, and the 27 speed Shimano gears make the Soukri a truly versatile trail bike. When the fun has to come to an end, Tektro hydraulic disc brakes provide reliable stopping power. The Soukri is the perfect MTB for women who want a comfy ride that can easily handle being thrown around on the trails.

Frame: Lightweight aluminiumForks: Suntour XCR forks for great control on the trailsGears: Shimano Altus 27 speed gears will give you a great rangeBrakes: Tektro M291 brakes for controlled stopping on long descentsWheels: 27.5" double wall VooDoo wheels with Maxxis Ardent tyres for strength Click here to view this bike's geometry.