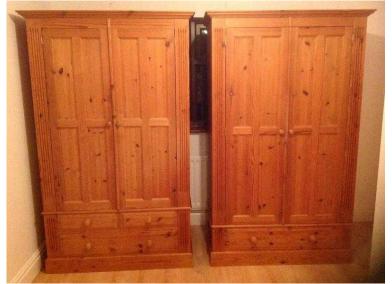

## Handmade Solid Pine His amp Her Wardrobes (250 GBP)

East of England, Cambridgeshire Location

https://www.freeadsz.co.uk/x-568166-z

Large matching double wardrobes with drawers and rails.

Gentleman's has 2 small drawers and one large drawer with hooks inside both doors with hanging space of 133cm. £130

Ladies has 1 large drawer and two full length mirrors on the inside of each door hanging space of 150cm

Dimensions of both are (W)116 cm x (H) 189 cm x (D) 62 cm Will

https://www.freeadsz.co.uk/x-5681 66-z