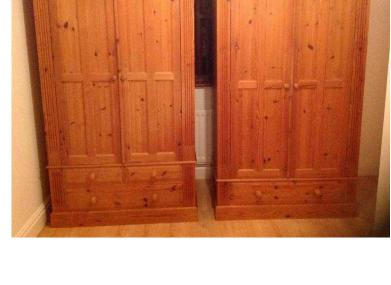

## Handmade Solid Pine His amp Her Wardrobes (250 GBP)

East of England, Cambridgeshire Location

https://www.freeadsz.co.uk/x-568166-z

Large matching double wardrobes with drawers and rails.

Gentleman's has 2 small drawers and one large drawer with hooks inside both doors with hanging space of 133cm. £130

Ladies has 1 large drawer and two full length mirrors on the inside of each door hanging space of 150cm

Dimensions of both are (W)116 cm x (H) 189 cm x (D) 62 cm Will

https://www.freeadsz.co.uk/x-5681 66-z