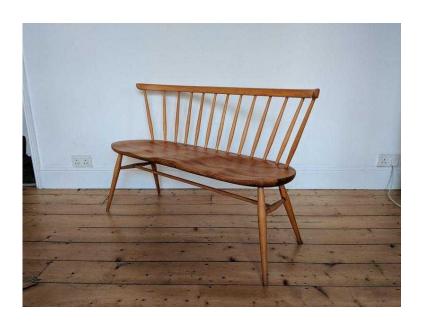

## Mid Century Ercol Windsor Loveseat 039349039 in Elm amp Beech (restored vintage I

South West, Somerset Location

https://www.freeadsz.co.uk/x-568181-z

This is an inspired and beautifully designed classic piece of mid-century furniture designed by Ercol's founder, Luncian Ercolani. It's a very English take on the Mid Century modern style highly sought after by collectors and design enthusiasts. A great addition to a collection or a well loved house.

Approximate dimensions:

- Seat Length: 113cm

- Back Length 117cm

- Total Height: 77cm - Seat Height: 42cm

- Seat Depth 43cm

As seen in our photos it's in superb condition, with no scratches, stains or fading. The joints are all strong and the seat sits true. The blue Ercol makers mark is also still present.