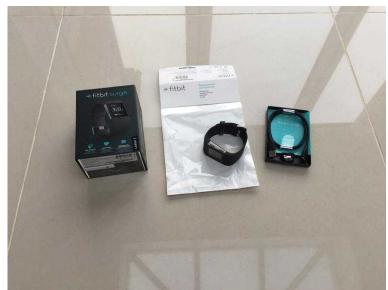

## Black Fitbit Surge - Large strap - Brand new unused condition (75 GBP)

South West, Hampshire Location

https://www.freeadsz.co.uk/x-569416-z

Comes with lead and USB dongle

Fitbit Spec:

All-Day Activity

Track steps, heart rate, distance, calories burned, floors climbed, active minutes, hourly activity & stationary time.