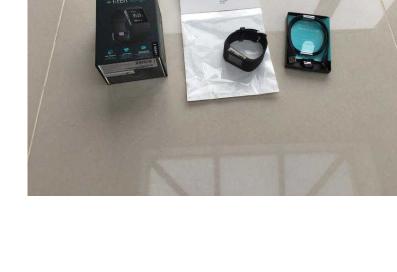

## Black Fitbit Surge - Large strap - Brand new unused condition (75 GBP)

South West, Hampshire Location

https://www.freeadsz.co.uk/x-569416-z

Comes with lead and USB dongle

Fitbit Spec:

All-Day Activity

Track steps, heart rate, distance, calories burned, floors climbed, active minutes, hourly activity & stationary time.