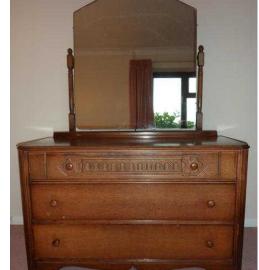

## Vintage mid-century dressing table (25 GBP)

South East, Berkshire Location https://www.freeadsz.co.uk/x-569478-z

Vintage, mid-century dressing table.

Made or sold by Maple.

Width 43 ins Height of base 261/2 ins Height to top of mirror 581/2 ins Depth front to back 181/4 ins

Either manufactured or sold on 3rd January 1956 (see photograph of rear)

Tilting mirror.

Three drawers.

Reasonable condition for its age with slight damage to front edge and small blemish to rear upstand. (see final photographs).