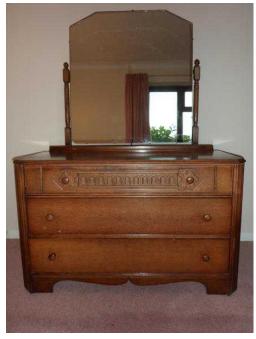

## Vintage mid-century dressing table (25 GBP)

South East, Berkshire Location https://www.freeadsz.co.uk/x-569478-z

Vintage, mid-century dressing table.

Made or sold by Maple.

Width 43 ins Height of base 261/2 ins Height to top of mirror 581/2 ins Depth front to back 181/4 ins

Either manufactured or sold on 3rd January 1956 (see photograph of rear)

Tilting mirror.

Three drawers.

Reasonable condition for its age with slight damage to front edge and small blemish to rear upstand. (see final photographs).