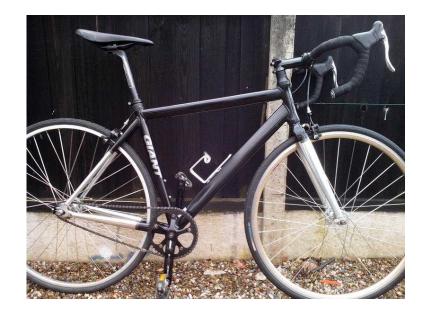

## Fixie Giant Bowery (250 GBP)

Location London, London https://www.freeadsz.co.uk/x-569481-z

Giant Bowery84 single speed with a flip/flop rear hub, Aluxx size medium frame (5'7"to 6foot) little used and well maintained.