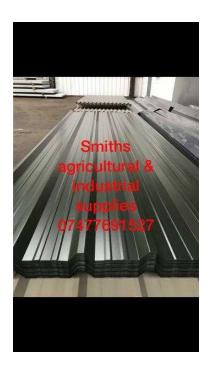

## Roofing sheets all new box profile 321000 (17 GBP)

Location South West, Somerset https://www.freeadsz.co.uk/x-569510-z

BOX PROFILE 32 / 1000 â€"roofing sheets/cladding

in

most popular juniper green to comply with all farm/agricultural and country roofs "We offer the cheapest rates in the south west guaranteed" â€<sup>--</sup> â€<sup>--</sup> â€<sup>--</sup> ( LIFE SPAN OF AROUND 20 YEARS + )â€<sup>--</sup>â€<sup>--</sup>â€<sup>--</sup>â€<sup>--</sup>ÊULL PRIME GALVANISED COATED SHEETING â€<sup>--</sup> STANDARD COVER WIDTH OF 1 METER ONCE OVERLAPPED

## â€"

Our sheets are Rolled with two extra ribs in valleys for added strength â€<sup>--</sup> No order to big or small, we value all orders !â€<sup>--</sup>â€<sup>--</sup>can be used:â€<sup>--</sup>â€<sup>--</sup>â€<sup>--</sup>