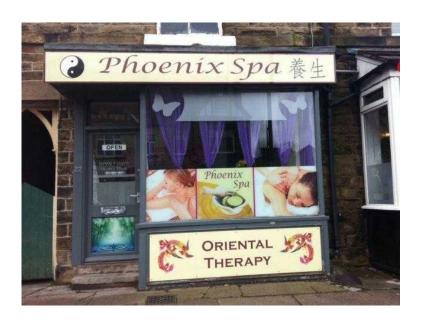

## **Traditional Chinese Massage Sheffield**

Yorkshire and the Humber, South Yorkshire https://www.freeadsz.co.uk/x-569523-z

**Traditional Chinese Massage** Phoenix Spa 22 Abbey Lane, Woodseats, Sheffield **S8 0BL** Telephone 07539 222913 07539 2229...(click to reveal full phone number) .

Professional Traditional Chinese Massage by beautiful Chinese ladies. Free road side parking clean, relaxing & friendly atmosphere Fresh warm hygienic towels from our new towel heater. Shower available. Men and women welcome £25 for 30 minutes £40 for 60 minutes. Full Price List available on.