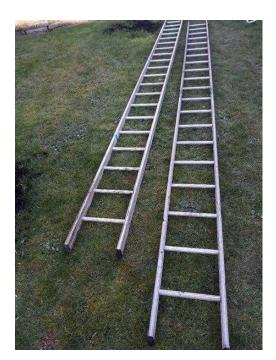

## **Aluminium Extension Ladder (65 GBP)**

Location **East of England, Cambridgeshire** https://www.freeadsz.co.uk/x-569539-z

Two stage Grade 1 Extension Ladder. Each section measures 5m. Has pulley & rope to assist in putting up, Has a few paint marks and looks a bit dirty, but in good.