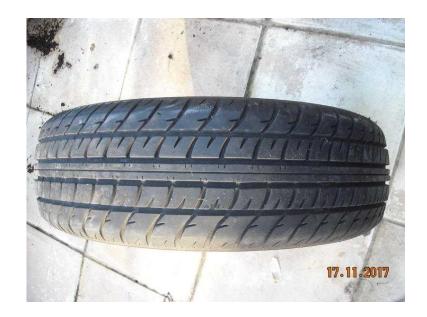

## Almost new tyre , 1857014 - 12 only

Location **South West, Somerset** https://www.freeadsz.co.uk/x-569555-z

This tyre came off a Corsa spare wheel, its only done aprox 100 miles. Tread depth is 7mm+ on both outer grooves & 8mm+ on the 2 centre grooves. It will fit any standard 14" wheel. £12.00 Cash on.