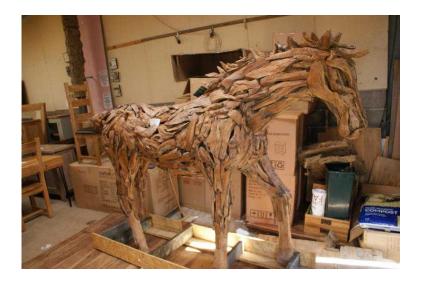

## Teak Root Horse.180cm Tall. Life Size. Unique Hand Crafted Horse. . (1,200 GBP)

East Midlands, Nottinghamshire Location https://www.freeadsz.co.uk/x-569557-z

Teak Root Horse. 180cm Tall. Life Size. Unique Hand Crafted Horse. .

www.oakfurniture-nottingham.co.uk

Wooden Horse, 14 Hands.

A beautiful handcrafted horse made from teak pieces by skilled artisans in Indonesia.

Absolutely stunning, indoor or outdoor feature. All handmade.