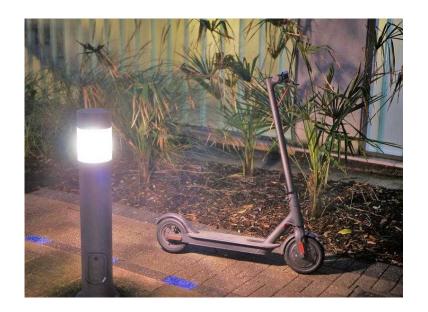

## Electric scooter, Xiaomi M365 15Mph 20 Mile range (449 GBP)

Location London, London

https://www.freeadsz.co.uk/x-569602-z

Highlights.

15Mph - 20 mile range

Dual Brake System. Front wheel has E-ABS, Rear - disk brake.

Kinetic energy recharging when braking Alarm and motor lock function

Front and rear safety lights (rear flashes when braking)

IP54 Water resistance Powered by a massive 18650 Lithium-ion battery pack with 280 Wh capacity.

Intelligent BMS Battery management accessible through the ninebot app.

Fully integrated ninebot app lets you control every aspect of the internal functions 6

Protection functions: Short circuit, over current, over charge, over discharge, low voltage, temperature.