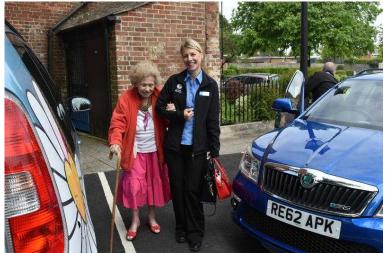

## Alton amp Alresford - Driving Miss Daisy - Partners amp Companions - Opportunity -

South West, Hampshire Location

https://www.freeadsz.co.uk/x-569634-z

Partner or Companion - Could it be you?

Driving Miss Daisy has arrived to Alton and Alresford areas and offers the opportunity to earn a good income whilst supporting those in our communities who really need it.