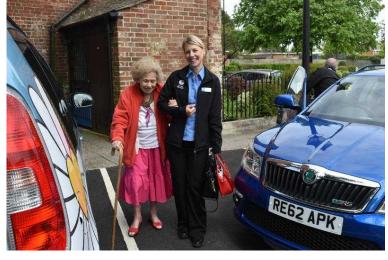

## Alton amp Alresford - Driving Miss Daisy - Partners amp Companions - Opportunity -

South West, Hampshire Location

https://www.freeadsz.co.uk/x-569634-z

Partner or Companion - Could it be you?

Driving Miss Daisy has arrived to Alton and Alresford areas and offers the opportunity to earn a good income whilst supporting those in our communities who really need it.