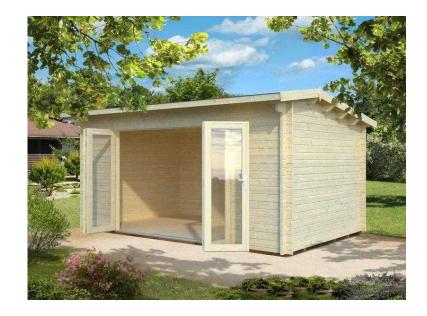

## **LOG CABIN (3,400 GBP)**

Location **South West, Isle Of Wight** https://www.freeadsz.co.uk/x-569650-z

fantastic 4.8m x 3m log cabin with double glazed bi-fold doors, 19mm floor and roof boards, shingle roof tiles, brand.