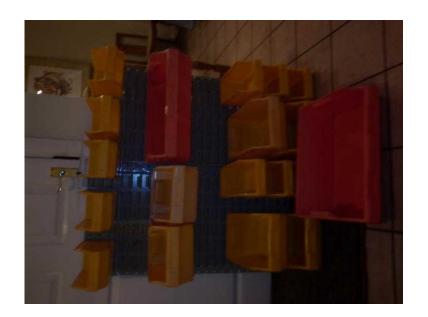

## 19 DEXION MAXI BINS 2 LOUVERED METAL PANELS (70 GBP)

Location London, London https://www.freeadsz.co.uk/x-569655-z

- 2 metal louvered panels 44 wide x 91cm high approx.;
- 11 Dexion Maxi Bin 20 measure 14cm wide x 22cm deep x 12 high approx.;
- 6 x Dexion Maxi Bin 30 measure 20cm wide x 27.5 cm x 16 high approx.;
- 2 x Dexion Maxi Bin 40 measure 42cm wide x 27.5 cm approx.;

Maxi Bins are designed to store small items and pots. Completely flexible. Maxi Bins can be used in warehouses, workshops, stores facilities vans offices. Can be stacked on top of one another or hung from louvered panels, mounted on racks or walls. Could be used as part of a picking operation. Hard wearing. I am no longer using in my garage to selling. Dexion Maxi Bins can still be purchased on.