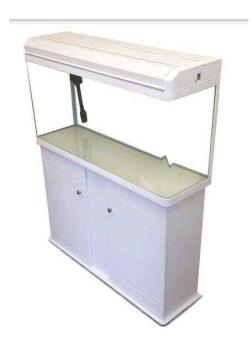

## **White Aquarium and Cabinet (175 GBP)**

Location South East, Surrey

https://www.freeadsz.co.uk/x-569668-z

Brilliant tank though and has everything you need to start your aquarium, just add water & fish. Cost £220 new out of box, complete bargain at £175. Contents in photo not included ie. Fish, gravel, plants & ornaments.

EA-80E (80cm Aquarium) in White

Tank volume: 120L Pump flow rate: 500L/h Pump wattage: 7w LED wattage: 10w Heater wattage: 150w

Tank dimensions: 80 x 30 x 54cm (L x W x H) Cabinet dimensions: 80 x 30 x 70cm (L x W x H) Total dimensions: 80 x 30 x 124cm (L x W x H)

Manufactured with uninterrupted 180 degree curved glass to allow you easy viewing of your tank and its inhabitants.

Has built-in hood filtration providing your aquarium with crystal clear water and an energy efficient LED lighting tube.