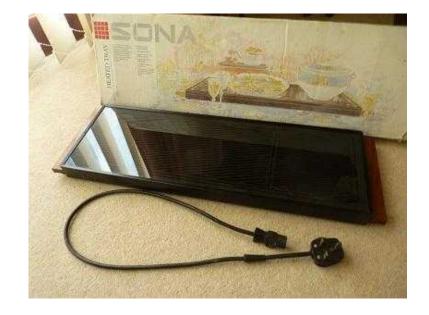

## Heated tray(hot plate) (15 GBP)

Location **South West, Cornwall** https://www.freeadsz.co.uk/x-569680-z

Sona heated tray(hot plate).26ins.(66mm) x 8ins (21mm) Impact resistant toughened glass.
Solid teak handles. Detachable electric lead.
Large surface heated area.
Neon light indicating power.