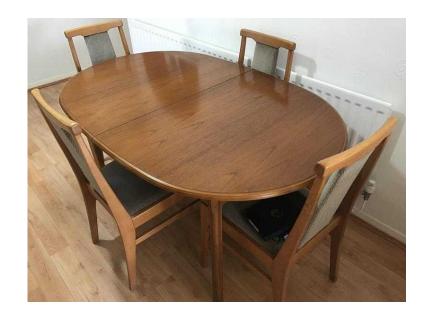

## **TEAK EXTENDING DINING TABLE amp 4 CHAIRS (90 GBP)**

Location **West Midlands, Staffordshire** https://www.freeadsz.co.uk/x-569759-z

Manufactured by Meridew and in "as new condition". Table extends to (188cm) 6' 2" ins. 4 chairs have fabric seats and centre back panel. Excellent buy for quick sale! – full