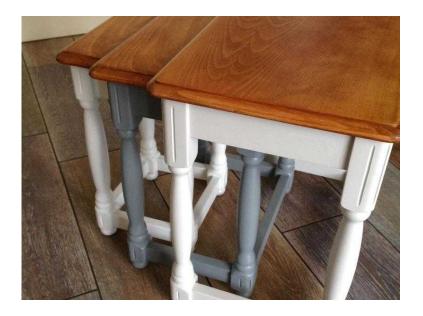

## Solid wood nest of tables (40 GBP)

Location **East Midlands, Lincolnshire** https://www.freeadsz.co.uk/x-569879-z

upcycled nest of 3 tables, painted in contrasting shades of.

|                                                                        |                                                                        | _                                                                      | 1                                                                      |                                                                        | 1                                                                      | 1                                                                      | 1                                                                      | 1                                                                      |                                                                        |
|------------------------------------------------------------------------|------------------------------------------------------------------------|------------------------------------------------------------------------|------------------------------------------------------------------------|------------------------------------------------------------------------|------------------------------------------------------------------------|------------------------------------------------------------------------|------------------------------------------------------------------------|------------------------------------------------------------------------|------------------------------------------------------------------------|
|                                                                        |                                                                        |                                                                        |                                                                        |                                                                        |                                                                        |                                                                        |                                                                        |                                                                        |                                                                        |
| Solid wood nest of tables<br>https://www.freeadsz.co.uk/x-5698<br>79-z |