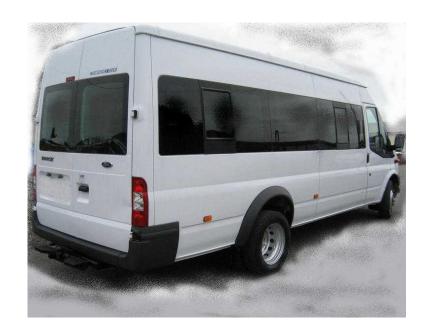

## SussexOrneSussex. Small loadsparcel service to and from Normandy focusing aroun

Location **South East, East Sussex** https://www.freeadsz.co.uk/x-569900-z

Small loads and parcels delivered from Sussex to Normandy, from Normandy to Sussex and surrounding areas. Competitively priced. Load capacity 1.6M h x 1.6M w x 3.6M. Furniture, antiques, ebay buys, motorbikes, car parts, tools, building materials, carpets. Tell us what you have.

Our driver/handyman will also assist if requested, with any additional problems such as flat pack assembly, white goods installations and English/French translations. We also have a limited storage space located at Belleme in Orne Lower.