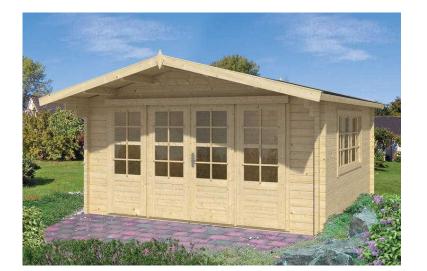

## LOG CABIN (3,300 GBP)

Location South West, Isle Of Wight https://www.freeadsz.co.uk/x-569932-z

A supurb 4.3m x 3.3m log cabin, 58mm log, double glazed doors and windows, 18mm floor boards, shingle roof tiles, brand new, ideal for home office, workshop, extra bedroom,.