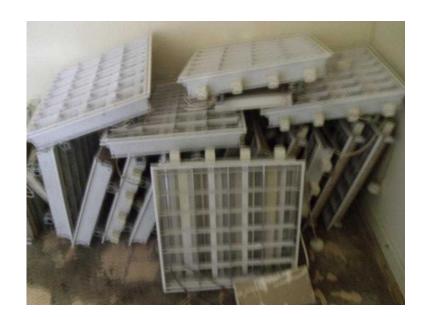

## Recessed Modular Fitting 600x600 for Suspended Ceiling - Job Lot of 16 - Open To Of

North, Merseyside Location https://www.freeadsz.co.uk/x-569935-z

Recessed Modular Fitting 600x600 for Suspended Ceiling - Job Lot of 16 All working Open to