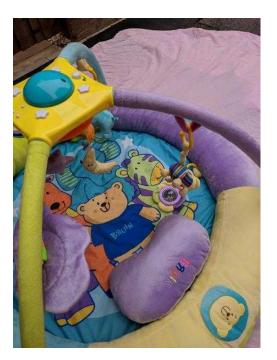

## Round play mat (20 GBP)

https://www.freeadsz.co.uk/x-5703 83-z

Round

play

mat

Location Yorkshire and the Humber, South Yorkshire https://www.freeadsz.co.uk/x-570383-z

Round play mat with soft raised edges. The whole play mat is soft. It has toys dangling down. In very good