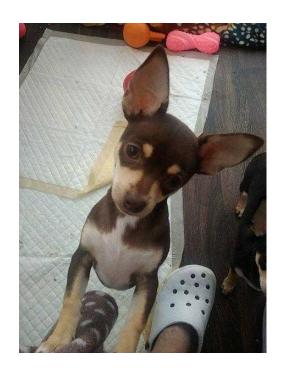

## STUNNING PEDIGREE CHOCOLATE GREEN EYED MALE CHIHUAHUA PUP (650 GBP

South East, Buckinghamshire Location https://www.freeadsz.co.uk/x-570443-z

## RE ADVERTISED DUE TO TIMEWASTER FROM LUTON.

Stunning little pedigree chihuahua boy, chocolate with big green eyes. Beautifully marked with cream evebrows and a little chocolate nose.

Both parents pedigreed and He carries the chocolate lilac and blue genes. Father KC lilac tan 5 generations, mother fawn cream.

He is very sweet natured and well behaved, housetrained and clean indoors, gets on well with small dogs kids and cats. Loves going out for a walk and in the car for a drive too.

He is sold as pet only osrry no breeders.