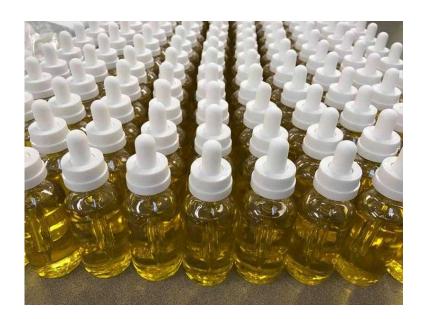

## kick off anxiety .depression. epilepsy, cancer, arthritis with cbd oil natural treatment

South East, Surrey Location https://www.freeadsz.co.uk/x-570486-z

its of no mistake you were made. your importance is outstanding you have given success to the sick the depressed you made them whole again . pain , depression, anxiety , arthritis , sickle cell is of no race with you because it has been proven you get rid of them at any times any hour of the day. cbd oil its just what we need text me at click to