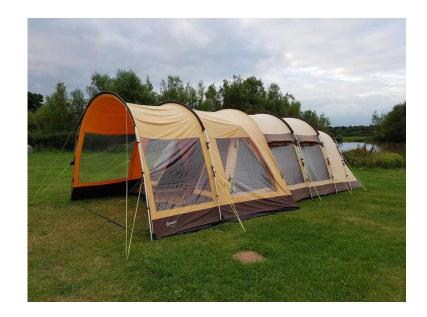

## **Outwell Hawaii Reef Canvas 5 Man Tent (600 GBP)**

Location **South East, West Sussex** https://www.freeadsz.co.uk/x-570528-z

Price includes Tent, tunnel awning, wind break and carpet all matching material and from outwell. Really great tent and warmer than polyester tents. Will cost £1200 New. Only reason for sale is kids older and don't want to go camping anymore. Have other camping items if new to.