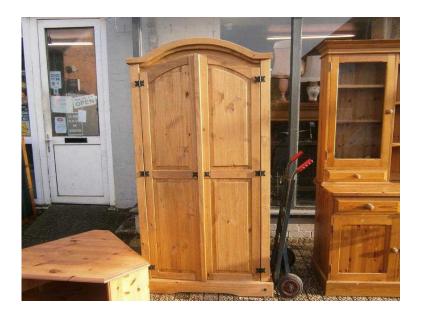

## pine continental wardrobe (65 GBP)

Location **South West, Somerset** https://www.freeadsz.co.uk/x-570532-z

small continental pine wardrobe with shelf and hanging rail in

|                                                                        |          |                                           |                           |                                           |                           |                                           |                           |                                           |                           |                                           |                           | 1                                         |                           | 1                                         |                           |                                           |                           |                                           |                           |
|------------------------------------------------------------------------|----------|-------------------------------------------|---------------------------|-------------------------------------------|---------------------------|-------------------------------------------|---------------------------|-------------------------------------------|---------------------------|-------------------------------------------|---------------------------|-------------------------------------------|---------------------------|-------------------------------------------|---------------------------|-------------------------------------------|---------------------------|-------------------------------------------|---------------------------|
|                                                                        | <b>7</b> |                                           |                           |                                           |                           |                                           |                           |                                           |                           |                                           |                           |                                           |                           |                                           |                           |                                           |                           |                                           |                           |
| pine continental wardrobe<br>https://www.freeadsz.co.uk/x-5705<br>32-z |          | https://www.freeadsz.co.uk/x-5705<br>32-z | pine continental wardrobe |