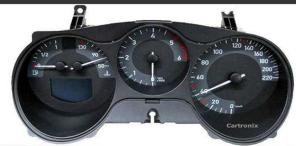

## SEAT LEON 2 INSTRUMENT CLUSTER DASH SPEEDO CLOCKS REPAIR

£150

The Seat Leon 2 Dash failure is guite a common fault. On this type of Odometer it is usually caused by internal components breaking down within the Instrument Cluster.

The repair is carried out by fully qualified electronics engineers which involves stripping down the Instrument Cluster and replacing internal faulty components to rectify the problem. We do not offer "quick fix" we actually replace the faulty parts with new ones required.. Your mileage reading will also stay intact, so there is no need for mileage correction.

Your Seat Speedo can be repaired at a fraction of the cost compared with the price of purchasing a new one.

**COMMON ISSUES** 

Failing warning lightsSpeedometer problemsFlickering clusterComplete power failure