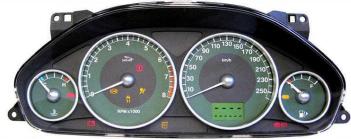

## JAGUAR X TYPE INSTRUMENT CLUSTER DASH SPEEDO CLOCKS REPAIR

## £150

The Jaguar X Type Dash failure is quite a common fault. On this type of Odometer it is usually caused by internal components breaking down within the Instrument Cluster.

The repair is carried out by fully qualified electronics engineers which involves stripping down the Instrument Cluster and replacing internal faulty components to rectify the problem. We do not offer "quick fix" we actually replace the faulty parts with new ones required.. Your mileage reading will also stay intact, so there is no need for mileage correction.

Your Jaguar Speedo can be repaired at a fraction of the cost compared with the price of purchasing a new one.

**COMMON ISSUES** 

Failing warning lightsSpeedometer problemsFlickering clusterComplete power failure