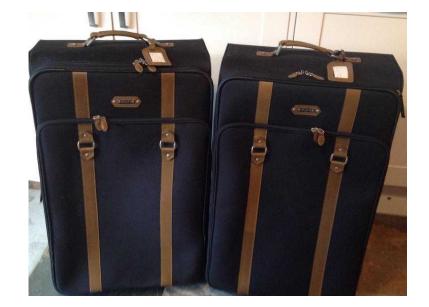

## **Matching suitcases (10 GBP)**

Location **South East, West Sussex** https://www.freeadsz.co.uk/x-570666-z

Matching large suitcases. Height 77cm Depth 26cm Width 47cm. Availble for spring/summer holidays. in good condition, plus has wheels and pull along.