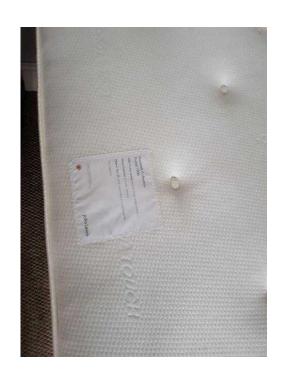

## ohn Lewis Essentials Collection Pocket Sprin I will sell a mattress bought in Septemb

Location Wales, Mid Glamorgan https://www.freeadsz.co.uk/x-570707-z

I will sell a mattress bought in September 2017 at the John Lewis store, perfect condition. Used by one person.

Depth 20cm

Dimensions L190 x W135cm

Filling Polyester Firmness

Medium Mattress Size Double

7 year guarantee

| -z                                   | ptember  | = a n    | Ilection Pocket | ohn        |  |
|--------------------------------------|----------|----------|-----------------|------------|--|
| .Ireeausz                            | r 2017   | mattress | Pocket          | Lewis      |  |
| ps://www.freeadsz.co.uk/x-5/0/<br>-z | 7 at the | bought i | Sprin I will    | Essentials |  |
|                                      | · (D     | ⊇.       | =               | S          |  |