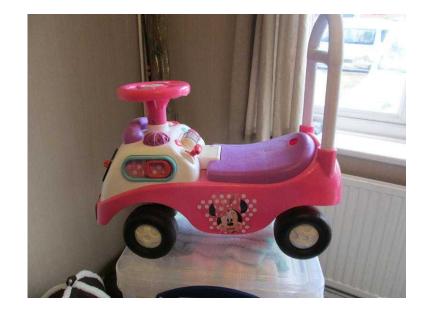

## for sale walker (12 GBP)

Location **South West, Somerset** https://www.freeadsz.co.uk/x-570712-z

For sale minnie mouse walker can either push or sit on good

|          |        |          |        |          |        |          | 711      |          |        |          |           |          |        |           |          |          |        |          |        |
|----------|--------|----------|--------|----------|--------|----------|----------|----------|--------|----------|-----------|----------|--------|-----------|----------|----------|--------|----------|--------|
|          |        | i i      | - A    |          | 連      |          | <b>1</b> |          | 4      |          | <b>19</b> |          |        |           | <b>.</b> |          | #      |          |        |
| https:/  |        | https:/  |        | https:/  |        | https:/  |          | https:/  |        | https:/  |           | https:/  |        | https:/   |          | https:/  |        | https:/  |        |
| //www.fi | for    | //www.fi | for    | //www.fi | for    | //www.fi | for      | //www.fi | for    | //www.fi | for       | //www.fr | for    | //www.fre | for      | //www.fi | for    | //www.fi | for    |
| eeadsz   | sale   | eeadsz   | sale   | eeadsz   | sale   | eeadsz   | sale     | eeadsz   | sale   | eeadsz   | sale      | eeadsz   | sale   | eeadsz    | sale     | eeadsz   | sale   | eeadsz   | sale   |
| .co.uk/> | _      | .co.uk/> |        | .co.uk/> |        | .co.uk/> | _        | .co.uk/> |        | .co.uk/> | _         | .co.uk/> | _      | .co.uk/>  | _        | .co.uk/> | _      | .co.uk/> | _      |
| <-5707   | walker | <-5707   | walker | <-5707   | walker | k-5707   | walker   | k-5707   | walker | <-5707   | walker    | <-5707   | walker | <-5707    | walker   | k-5707   | walker | <-5707   | walker |
|          |        |          |        |          |        |          | •        |          |        |          | •         |          |        |           | •        |          | •      |          |        |