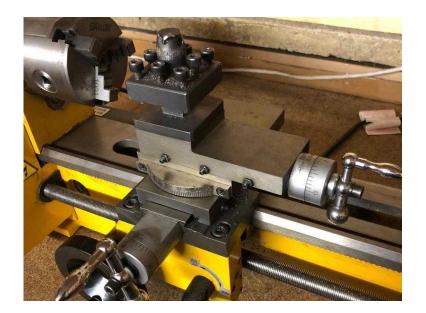

## Clarke CL300M Lathe (450 GBP)

Location **South Eas** https://www.freeadsz.co.uk/x-570742-z

South East, East Sussex

The Clarke CL300M is a mini lathe suited to any home workshop. It is in near perfect condition, with only cosmetic damage, however the tool post handle gas snapped of, but a pair of vice grips work just fine. All original tooling that came with the Lathe is supplied. Some specifics: Weight: 40kg Size(LxWxH): 820x295x300mm Motor: 300w 230v Spindle bore: 20mm Max. Work Diameter: 180mm Centre Height: 90mm Dist. between centres: 300mm The Lathe originally was supplied with an imperial lead screw, however this has been replaced with the metric version from the same manufacturer, however both lead screws are supplied for your.