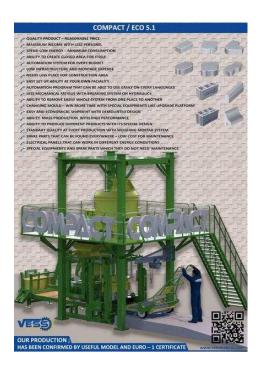

Price: 52,367 Euro

With Single Mortar Hopper - Semi Automatic System - Manual Pallet Carrying System - Fully Automatic Mortar System (Without Hopper And Cement Silos) - Daily Capacity 5.000 Pieces 20 Cm Of Hollow Blocks - 15 m3 / Hour Ready Mix Concrete - Max. 1 HQ Container Machine Shipping Volume - 55 m2 Construction Area - Totally Needs 22 Kw Energy - 55 X 115 Pallet Dimensions And It Is An Ideal Machine That Can Be Able To Produce With Max. 6 Persons - Designed To Work 24 Hours. Through Special Vibro Motors Machine Can Produce Every Stones Which Heigh Between 2 / 25 Cm. Also You Can Choose Up Versions Like Classic - Elegance - Avantgarde Or Laying Diamond Instead Of Eco 5.1.

Why Compact?

You Do Not Need To Buy More Machines Anymore If You Are Planning To Produce Different Products. With The New Generation Compact Machines

Required Things For Construction: We Are Providing The Chance For You To Make Products Such As Ready Mix Concrete - Asmolen - Concrete Blocks - Paving Blocks - Garden Blocks And Other With The Same Machine. We Provided New Solutions With The Model Of Compact Machine Developed By Our R&D Department To Face Problems Created By Other Manufacturing Companies In The Required Sector. We Developed The Machine Compact Model With Special Feature. When Buying The Basic Model Of Compact Machine Without Exceeding Your Investment Budget, You Will Be Able To Upgrade Effortlessly The Machine Depending On Your.