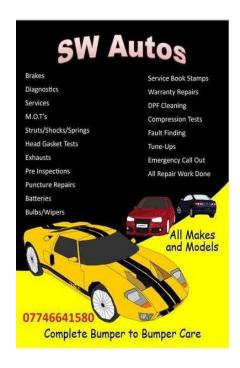

## **Professional Mobile Mechanic 247**

Location East of England, Hertfordshire https://www.freeadsz.co.uk/x-571365-z

SW Autos Leading mobile mechanic service.... Bringing professional car repair directly to your door. Mobile mechanic service covering Milton Keynes & Surrounding Areas. Vehicle breakdown specialists with Quick response times and Home repair and Service specialists.

SW Autos has a team of fully Equipped, Qualified, Experience and friendly mobile car Mechanics offering motorist a transparent car repair service to their doors. SAVING YOU TIME, STRESS AND MONEY and getting you back on the road the same day in most cases.

SW Autos provides a ONE STOP mobile mechanic Garage for all your car repair and maintenance needs. We offer market leading response times for our breakdown and repair service and a track record of delivering to deadlines and budgets in our comprehensive car repair and maintenance service. From SERVICING, BRAKES, ENGINES, SUSPENSION ISSUES to MINOR CHECK UPS before you go away, even to change a bulb, WE DO IT ALL!

We ENDEAVOUR TO KEEP YOU MOBILE ON THE DAY YOUR VEHICLE IS BOOKED ENSURING YOUR BACK ON THE ROAD ASAP!

OUR MAIN GOAL IS TO HELP YOU WITH WHAT EVER YOUR CAR NEED AND WE AIM TO PROVIDE THIS IN THE QUICKEST AND EASIEST SOLUTION TO SOLVE PROBLEMS EFFICIENTLY AND GET YOU BACK ON THE ROAD.