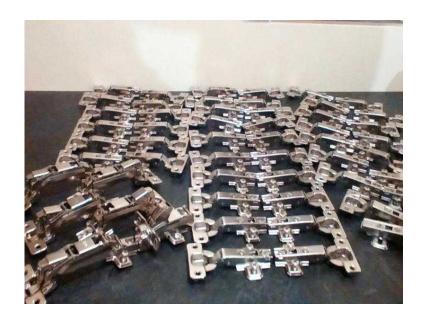

## **Kitchen cabinet concealed sprung hinges (30 GBP)**

Location **West Midlands, West Midlands** https://www.freeadsz.co.uk/x-571380-z

Kitchen cabinet hinges 23 pairs sprung concealed 110 degrees, 4 pairs 165 degrees all new