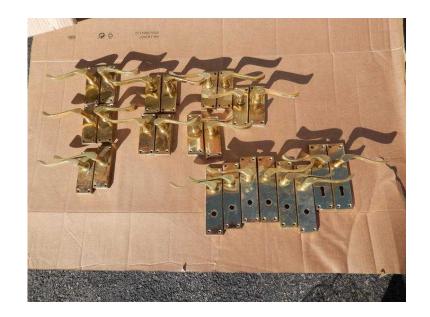

## **Brass Door Handles (15 GBP)**

Location **South West, Isle Of Wight** https://www.freeadsz.co.uk/x-572514-z

Used Brass Door Handles require cleaning up. 8 pairs standard,3 Pairs Bathroom,1 pair mortise lock solid brass collect near M&S Whiteley. 3 and 4 inch hinges also available see