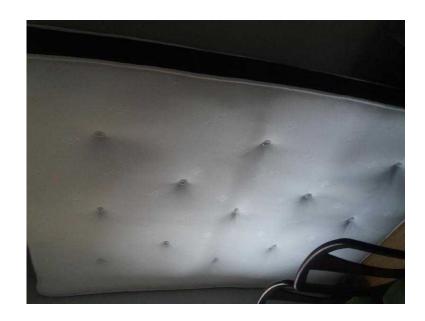

## Kingsize mattress it is only 1 month old (60 GBP)

Location North, South Wirral https://www.freeadsz.co.uk/x-572599-z

It is from a smoke free home we have cats Mattress Features

Mattress Introduction — Generous layered memory foam sprung mattress on a 13.5 Open Coil Sprung unit Edge Support — 8 M edge for extra edge support

Upholstery Design — Luxurious Cool breathable fabric

Hand Tufted — Secures the classic mattress fillings and enhances the performance and life span

Mattress Depth — 10" (25cm approx)

Fillings — Responsive Memory, Polyester and Cotton Fillings

Mattress Tension — Medium -